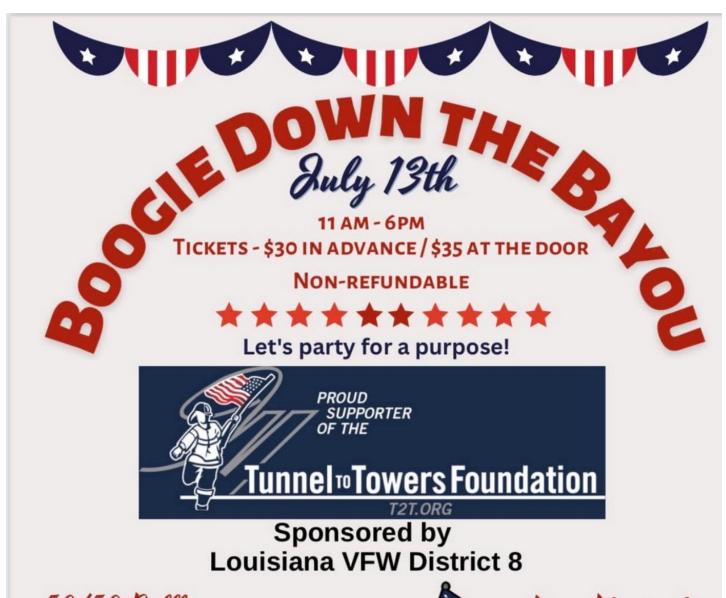

#### **EVENT FLYERS:**

Any District/Post that has upcoming events and would like to include a flyer in our monthly Mail Call, please send the information to adj@vfwdeptla.org!