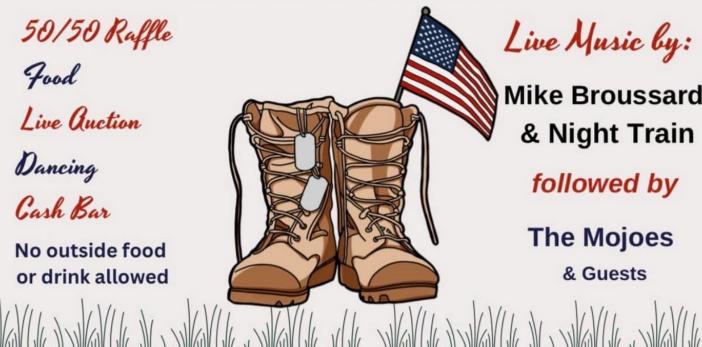

#### **EVENT FLYERS:**

Any District/Post that has upcoming events and would like to include a flyer in our monthly Mail Call, please send the information to adj@vfwdeptla.org!